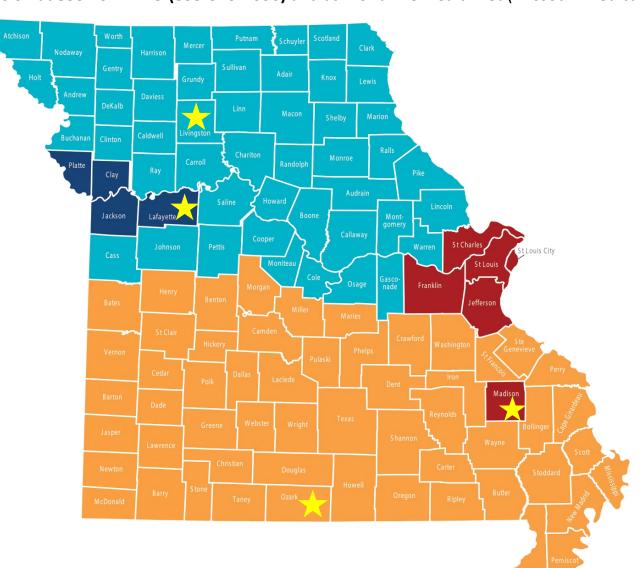

# Regional Nursing Home Offices

If you need help paying for nursing home care, contact the Regional Nursing Home Office that covers the county you live in or the Family Support Division at **855-FSD-INFO** (**855-373-4636**) and ask for a MO HealthNet (Missouri Medicaid) application.

## **North Office**

## Address:

PO Box 1080 Chillicothe, MO 64601

## Email:

Livingston.codfs@dss.mo.gov

## Phone:

660-240-6460

## Fax:

660-646-3278

## **Kansas City Office**

## Address:

736 S Business Hwy 13 Lexington, MO 64067

## Email:

Lafayette.codfs@dss.mo.gov

## Phone:

660-259-8013

### Fax:

660-259-3834

## St. Louis Office

## Address:

413 Burris St. Fredericktown, MO 63645

## **Email:**

Madison.codfs@dss.mo.gov

## Phone:

573-561-8202

## Fax:

573-783-5227

## **South Office**

#### Address:

Highway 160 West PO Box 717 Gainesville. MO 65655

## **Email:**

Ozark.codfs@dss.mo.gov

### Phone:

417-255-1602

#### Fax:

417-372-6301